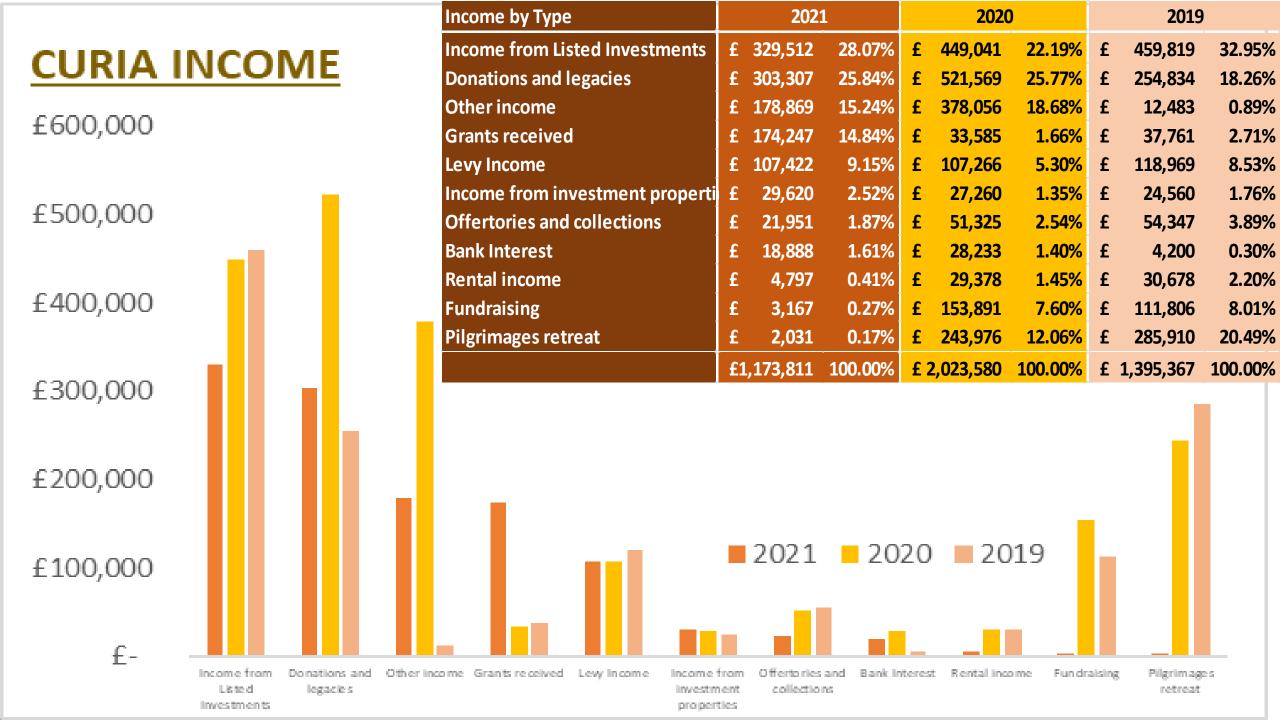

| 1,388,716                        | (1,693,564)              | (555,100)                |
| Net Operating Income/(expenditure) | (815,137)                    | 977,268                          | 162,131                  | (911,435)                |
| loss on Disposal of Assets         | _                            | _                                | -                        | (45,543)                 |
| Net Movement of Funds              | (815,137)                    | 977,268                          | 162,131                  | (956,978)                |

## **Summary of Statement of Financial Activities (continued)**

## TOTAL INCOME - 2021 v 2020 v 2019



### **Summary of Statement of Financial Activities (continued)**



## **EXPENDITURE - 2021 v 2020 v 2019**











## St Patrick's Archdiocesan Trust Limited

## Balance Sheet 31st March 202

|                                       | Parishes    | Curia       | 2021<br>Total | 2020<br>Total |
|---------------------------------------|-------------|-------------|---------------|---------------|
|                                       | £           | £           | £             | £             |
| Fixed Assets                          |             |             |               |               |
| Tangible fixed assets                 | 72,326,863  | 1,068,516   | 73,395,379    | 75,129,899    |
| Investment properties                 | 1,072,569   | 303,332     | 1,375,901     | 1,375,901     |
| Investments                           | 347,820     | 14,563,798  | 14,911,618    | 15,969,515    |
|