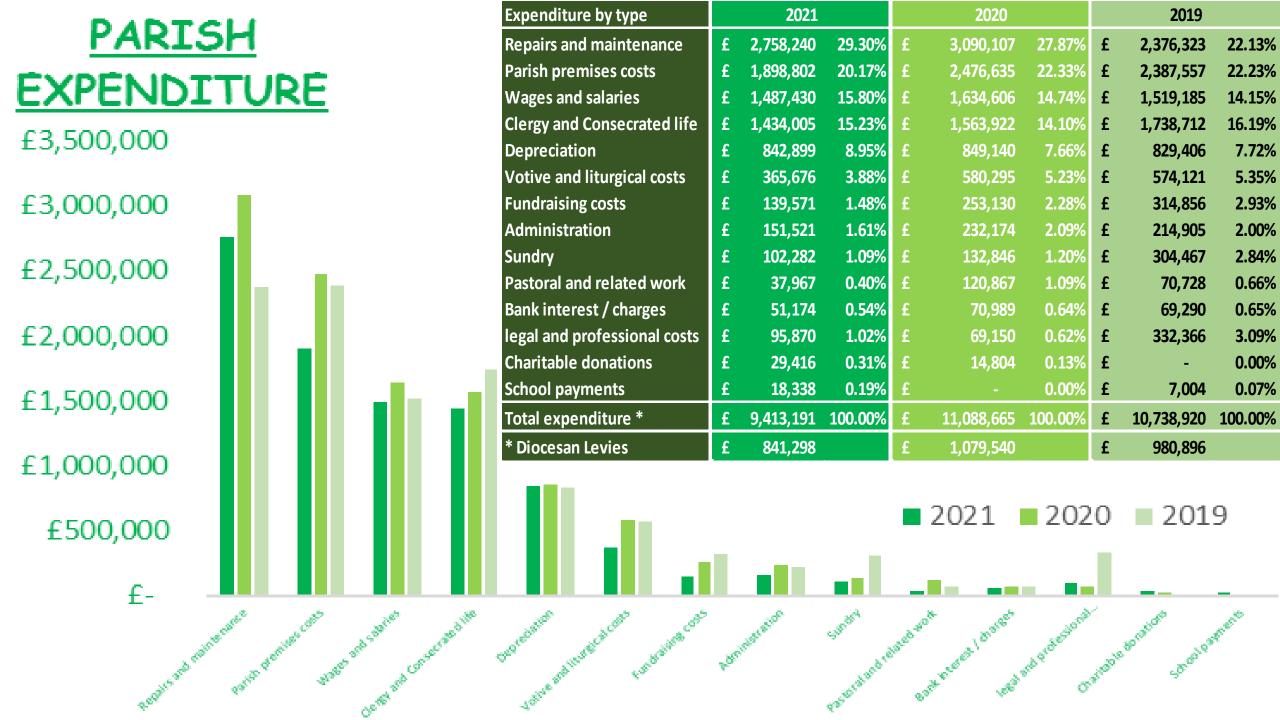

| 1,388,716                        | (1,693,564)              | (555,100)                |
| Net Operating Income/(expenditure) | (815,137)                    | 977,268                          | 162,131                  | (911,435)                |
| loss on Disposal of Assets         | _                            | _                                | -                        | (45,543)                 |
| Net Movement of Funds              | (815,137)                    | 977,268                          | 162,131                  | (956,978)                |

## **Summary of Statement of Financial Activities (continued)**

## TOTAL INCOME - 2021 v 2020 v 2019



### **Summary of Statement of Financial Activities (continued)**



## **EXPENDITURE - 2021 v 2020 v 2019**











## St Patrick's Archdiocesan Trust Limited

## Balance Sheet 31st March 202

|                                       | Parishes    | Curia       | 2021<br>Total | 2020<br>Total |
|---------------------------------------|-------------|-------------|---------------|---------------|
|                                       | £           | £           | £             | £             |
| Fixed Assets                          |             |             |               |               |
| Tangible fixed assets                 | 72,326,863  | 1,068,516   | 73,395,379    | 75,129,899    |
| Investment properties                 | 1,072,569   | 303,332     | 1,375,901     | 1,375,901     |
| Investments                           | 347,820     | 14,563,798  | 14,911,618    | 15,969,515    |
|