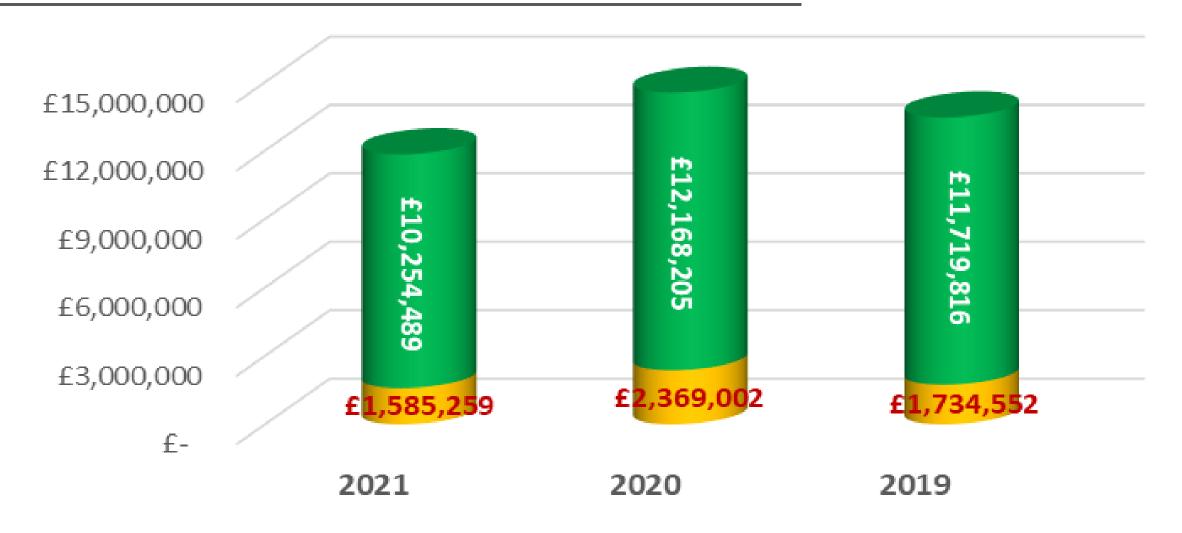

| 1,388,716                        | (1,693,564)              | (555,100)                |
| Net Operating Income/(expenditure) | (815,137)                    | 977,268                          | 162,131                  | (911,435)                |
| loss on Disposal of Assets         | _                            | _                                | -                        | (45,543)                 |
| Net Movement of Funds              | (815,137)                    | 977,268                          | 162,131                  | (956,978)                |

## **Summary of Statement of Financial Activities (continued)**

## TOTAL INCOME - 2021 v 2020 v 2019



### **Summary of Statement of Financial Activities (continued)**



## **EXPENDITURE - 2021 v 2020 v 2019**











## St Patrick's Archdiocesan Trust Limited

## Balance Sheet 31st March 202

|                                       | Parishes    | Curia       | 2021<br>Total | 2020<br>Total |
|---------------------------------------|-------------|-------------|---------------|---------------|
|                                       | £           | £           | £             | £             |
| Fixed Assets                          |             |             |               |               |
| Tangible fixed assets                 | 72,326,863  | 1,068,516   | 73,395,379    | 75,129,899    |
| Investment properties                 | 1,072,569   | 303,332     | 1,375,901     | 1,375,901     |
| Investments                           | 347,820     | 14,563,798  | 14,911,618    | 15,969,515    |