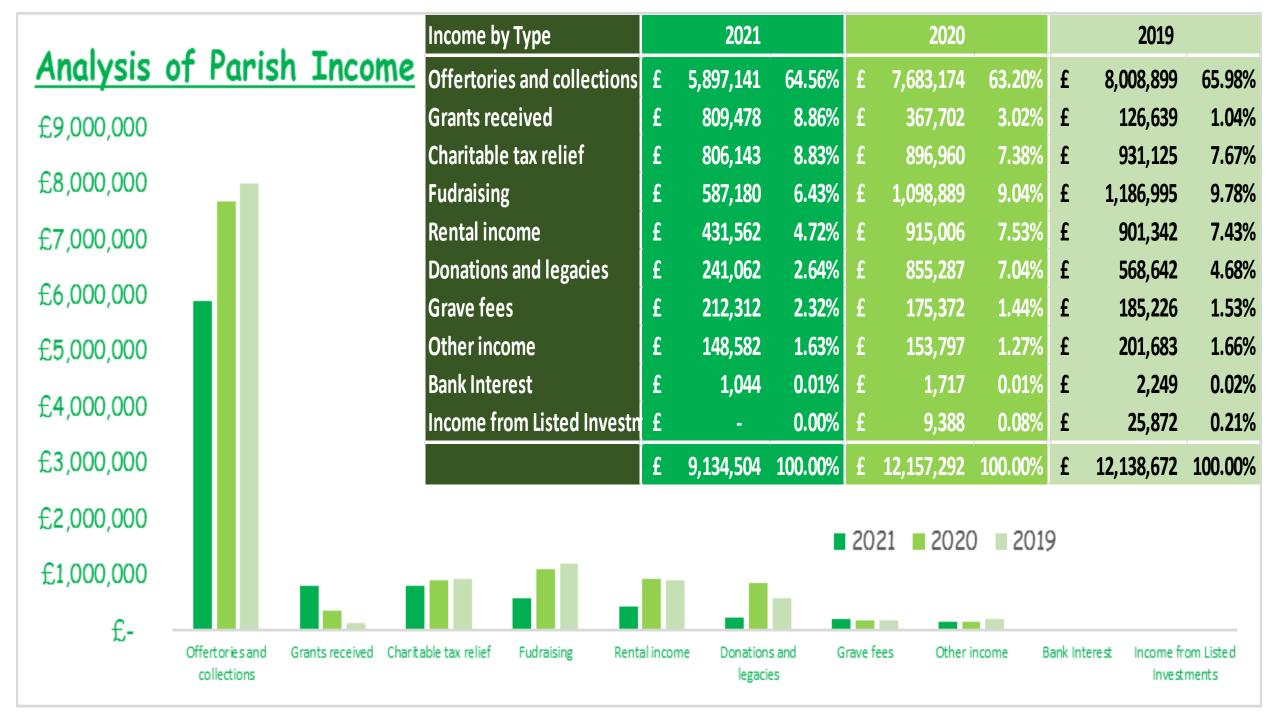

## **Summary of Statement of Financial Activities**

(incorporating Income & Expenditure Account)

|                                    | <b>2021</b><br>Parishes<br>£ | <b>2021</b><br><b>Curia</b><br>£ | 2021<br>Total Funds<br>£ | 2020<br>Total Funds<br>£ |
|------------------------------------|------------------------------|----------------------------------|--------------------------|--------------------------|
| Total Income                       | 9,134,504                    | 1,173,811                        | 10,308,315               | 14,180,872               |
| Total Expenditure                  | 10,254,489                   | 1,585,259                        | 11,839,748               | 14,537,207               |
| Net (Expenditure) / Income         | (1,119,985)                  | (411,448)                        | (1,531,433)              | (356,335)                |
| Investments / Transfers            | 304,848                      | 1,388,716                        | (1,693,564)              | (555,100)                |
| Net Operating Income/(expenditure) | (815,137)                    | 977,268                          | 162,131                  | (911,435)                |
| loss on Disposal of Assets         | _                            | _                                | -                        | (45,543)                 |
| Net Movement of Funds              | (815,137)                    | 977,268                          | 162,131                  | (956,978)                |