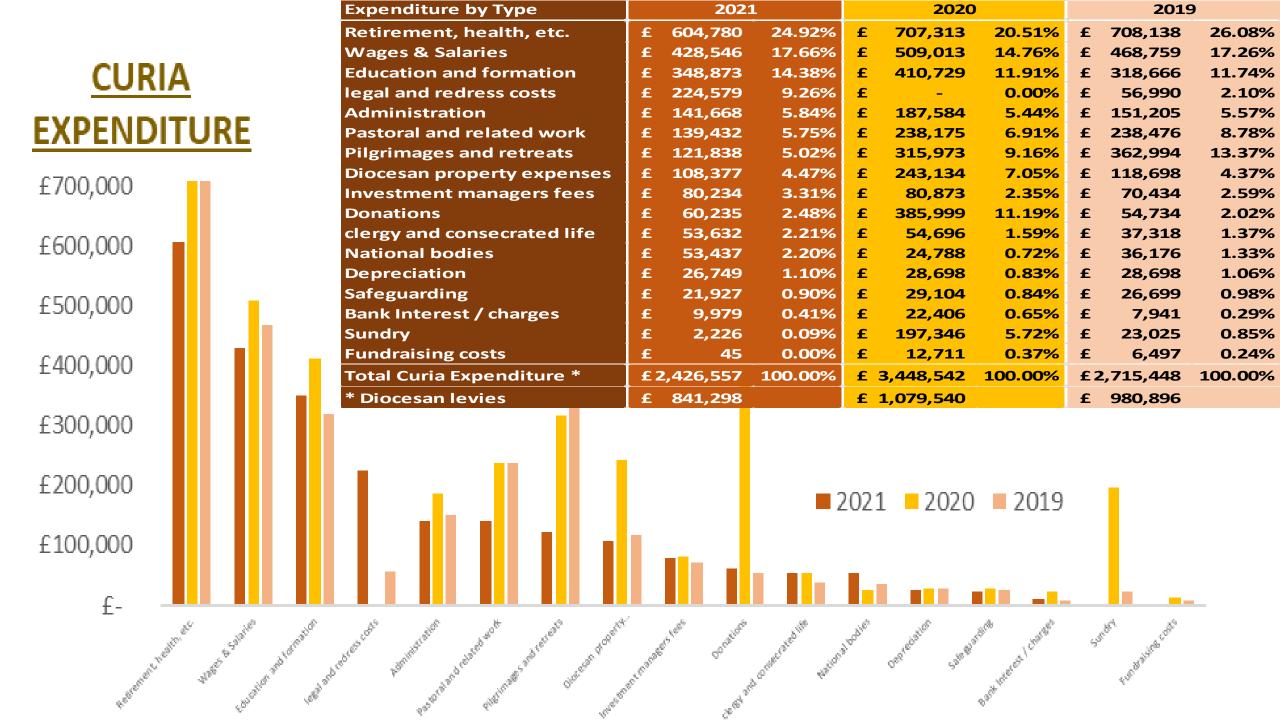

| 1,388,716                        | (1,693,564)              | (555,100)                |
| Net Operating Income/(expenditure) | (815,137)                    | 977,268                          | 162,131                  | (911,435)                |
| loss on Disposal of Assets         | _                            | _                                | -                        | (45,543)                 |
| Net Movement of Funds              | (815,137)                    | 977,268                          | 162,131                  | (956,978)                |

## **Summary of Statement of Financial Activities (continued)**

## TOTAL INCOME - 2021 v 2020 v 2019



### **Summary of Statement of Financial Activities (continued)**



## **EXPENDITURE - 2021 v 2020 v 2019**











## St Patrick's Archdiocesan Trust Limited

## Balance Sheet 31st March 202

|                                       | Parishes    | Curia       | 2021<br>Total | 2020<br>Total |
|---------------------------------------|-------------|-------------|---------------|---------------|
|                                       | £           | £           | £             | £             |
| Fixed Assets                          |             |             |               |               |
| Tangible fixed assets                 | 72,326,863  | 1,068,516   | 73,395,379    | 75,129,899    |
| Investment properties                 | 1,072,569   | 303,332     | 1,375,901     | 1,375,901     |
| Investments                           | 347,820     | 14,563,798  | 14,911,618    | 15,969,515    |
|