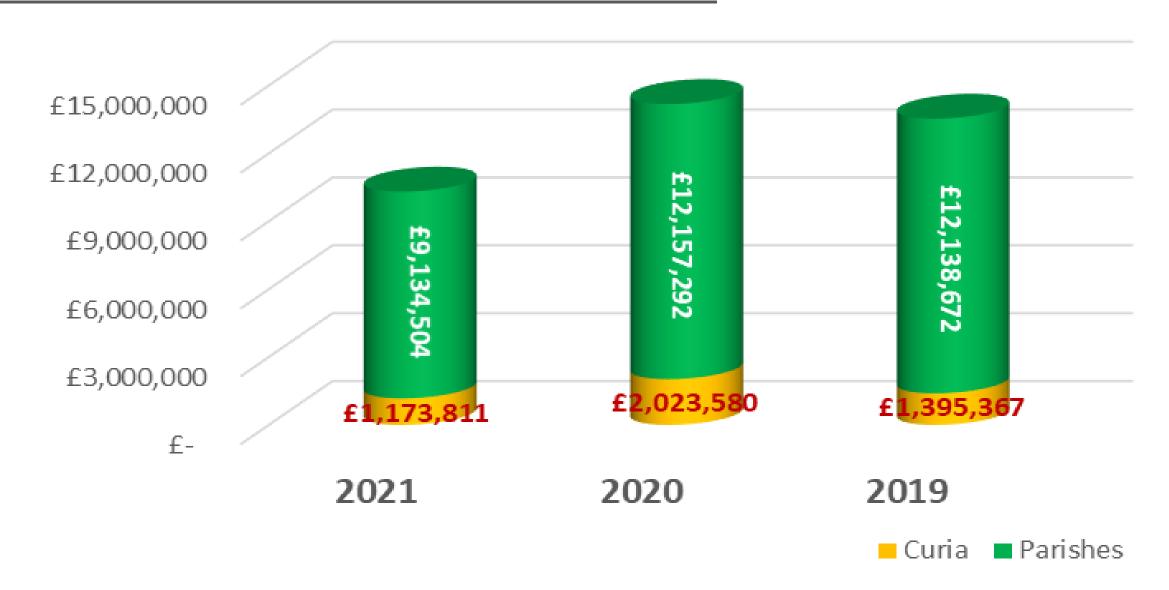

| (1,531,433)              | (356,335)                |
| Investments / Transfers            | 304,848                      | 1,388,716                        | (1,693,564)              | (555,100)                |
| Net Operating Income/(expenditure) | (815,137)                    | 977,268                          | 162,131                  | (911,435)                |
| loss on Disposal of Assets         | _                            | _                                | -                        | (45,543)                 |
| Net Movement of Funds              | (815,137)                    | 977,268                          | 162,131                  | (956,978)                |

## **Summary of Statement of Financial Activities (continued)**

## TOTAL INCOME - 2021 v 2020 v 2019



### **Summary of Statement of Financial Activities (continued)**



## **EXPENDITURE - 2021 v 2020 v 2019**











## St Patrick's Archdiocesan Trust Limited

## Balance Sheet 31st March 202

|                                       | Parishes    | Curia       | 2021<br>Total | 2020<br>Total |
|---------------------------------------|-------------|-------------|---------------|---------------|
|                                       | £           | £           | £             | £             |
| Fixed Assets                          |             |             |               |               |
| Tangible fixed assets                 | 72,326,863  | 1,068,516   | 73,395,379    | 75,129,899    |
| Investment properties                 | 1,072,569   | 303,332     | 1,375,901     | 1,375,